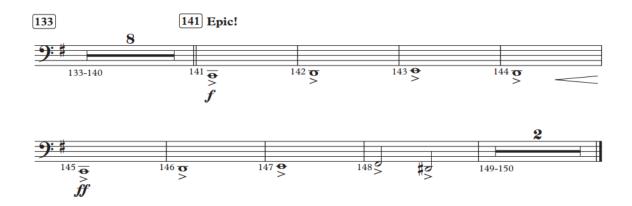

### **AUDITION EXCERPTS – SYMPHONY TUBA**

Please record your video audition on a phone or tablet and submit your virtual audition to our audition panel via YouTube link at the end of the application form. Please make sure you have this link ready before completing the online form.

#### **PROCESS FOR AUDITIONS:**

You will need to prepare the following:

- A piece of music of your choice that demonstrates your level
- A scale of your choice that is appropriate for your level
- The BRYO audition excerpts for your instrument/ensemble:

#### ELEANOR RIGBY, CODY FRY



# ELEANOR RIGBY, BY CODY FRY



## LOHENGRIN, BY WAGNER