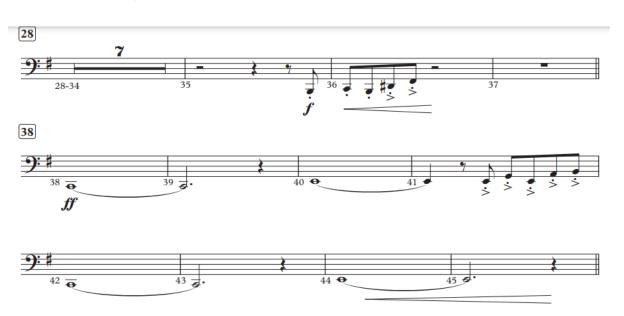

### **AUDITION EXCERPTS – SYMPHONY TUBA**

Please record your video audition on a phone or tablet and submit your virtual audition to our audition panel via YouTube link at the end of the application form. Please make sure you have this link ready before completing the online form.

#### **PROCESS FOR AUDITIONS:**

You will need to prepare the following:

- A piece of music of your choice that demonstrates your level
- A scale of your choice that is appropriate for your level
- The BRYO audition excerpts for your instrument/ensemble:

#### ELEANOR RIGBY, CODY FRY



# ELEANOR RIGBY, BY CODY FRY



## LOHENGRIN, BY WAGNER